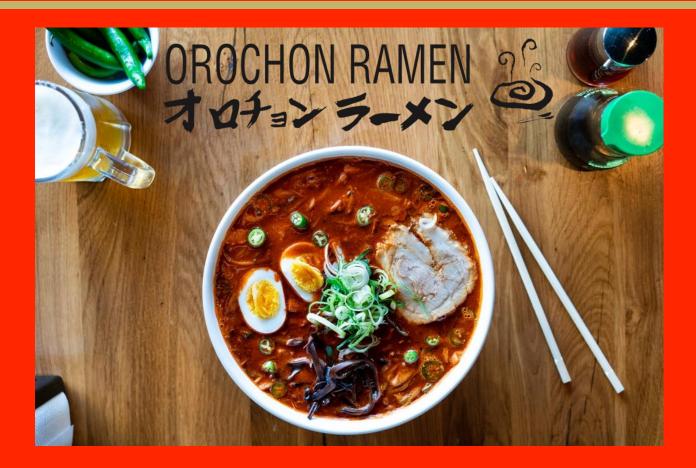

## RAMEN

## **STEP 1.** CHOOSE A BROTH

\*VEGETARIAN SOUP AVAILABLE

### MISO \$15.50

A SOYBEAN AND PORK-BASED BROTH SERVED WITH BLACK MUSHROOMS, BELL PEPPERS, BAMBOO, TOKYO NEGI (JAPANESE GREEN ONIONS), BEAN SPROUTS AND SLICED PORK (\*NOT CHA-SHU).

## **STEP 2.** SPICE LEVEL

SPECIAL 2 CHALLENGE +\$1.95 AS SEEN ON MAN VS. FOOD

SPECIAL 1 +\$0.50

- 1 EXTREME
- 2 HYPER
- 3 IMPACT
- **4** MEDIUM SPICY
- 5 OSAE
- 6 OSAE-OSAE
- 7 NON-SPICY

## STEP 3. TOPPINGS

**CHA-SHU PORK SLICE** (KUROBUTA PORK)

**CHA-SHU CHICKEN SLICE** 

WAGYU BEEF SLICE \$3.50 (2 slices)

BAMBOO SAUTE

BUTTER

BLACK MUSHROOM

WAKAME (KELP) CHILE SERRANO