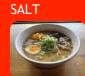

#### SALT \$15.25

A SALT AND PORK-BASED BROTH SERVED WITH BLACK MUSHROOMS, BELL PEPPERS, BAMBOO, TOKYO NEGI (JAPANESE GREEN ONIONS) AND SLICED PORK (\*NOT CHA-SHU).