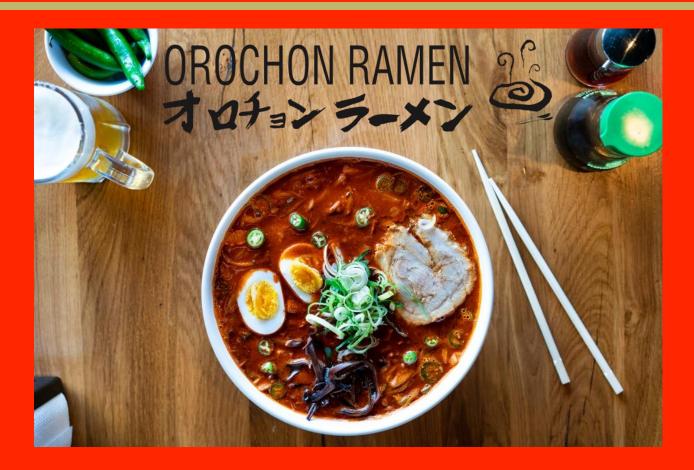

# RAMEN

## **STEP 1.** CHOOSE A BROTH

\*VEGETARIAN SOUP AVAILABLE

### MISO \$15.50

A SOYBEAN AND PORK-BASED BROTH SERVED WITH BLACK MUSHROOMS, BELL PEPPERS, BAMBOO, TOKYO NEGI (JAPANESE GREEN ONIONS), BEAN SPROUTS AND SLICED PORK (\*NOT CHA-SHU).

### SOY SAUCE \$15.25

A SOY SAUCE AND PORK-BASED BROTH SERVED WITH BLACK MUSHROOMS, BELL PEPPERS, BAMBOO, TOKYO NEGI (JAPANESE GREEN ONIONS) AND SLICED PORK (\*NOT CHA-SHU).

### SALT \$15.25

A SALT AND PORK-BASED BROTH SERVED WITH BLACK MUSHROOMS, BELL PEPPERS, BAMBOO, TOKYO NEGI (JAPANESE GREEN ONIONS) AND SLICED PORK (\*NOT CHA-SHU).

## **STEP 2.** SPICE LEVEL

SPECIAL 2 CHALLENGE +\$1.95 AS SEEN ON MAN VS. FOOD

SPECIAL 1 +\$0.50

- 1 EXTREME
- 2 HYPER
- 3 IMPACT
- 4 MEDIUM SPICY
- 5 OSAE
- 6 OSAE-OSAE
- 7 NON-SPICY